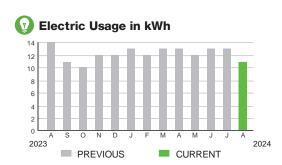

UNITY DEVELOPMENT DISTRICT**

Subtotal \$44.50

#### **CURRENT CHARGES**

| OUC Electric Service                                   | \$22.25  |
|--------------------------------------------------------|----------|
| Meter #: 7CD25625 - Service Charge                     | \$ 21.00 |
| Commercial Non-Demand Electric Rate (07/04/24 - 08/0   | 1/24)    |
| 11 kWh @ \$0.07339 (Non-Fuel)                          | 0.81     |
| 11 kWh @ \$0.03967 (Fuel)                              | 0.44     |
| (\$0.37 of your Fuel Cost is exempt from Municipal Tax | ()       |
| City of Orlando Charges                                | \$21.68  |
| Residential Solid Waste (07/04/24 - 08/01/24)          | \$ 21.68 |
| State of Florida Charges                               | \$0.57   |

Gross Receipts Tax.....



#### **Meter Data**

\$ 0.57

METER #: 7CD25625 CURRENT: 695 on 08/01/24 PREVIOUS: 684 on 07/04/24

TOTAL USAGE: 11 kWh DAYS OF SERVICE: 28

| AVERAGE     | THIS PERIOD | LAST YEAR |
|-------------|-------------|-----------|
| DAILY USAGE | 0.39 kWh    | 0.45 kWh  |





SERVICE ADDRESS: 0 SUNSAIL AVE

PAGE 7 OF 7

### **DOWDEN WEST COMMUNITY DEVELOPMENT DISTRICT**

\$ 3.88

Subtotal \$4,767.65

#### **CURRENT CHARGES**

| OUC Electric Service \$4                              | 1,763.77    |
|-------------------------------------------------------|-------------|
| Customer Ref: MERIDIAN PARK N-1C                      |             |
| OUConvenient Lighting (07/04/24 - 08/01/24)           |             |
| Investment - Convenient 360.02 @ \$9.98               | \$ 3,593.00 |
| Maintenance